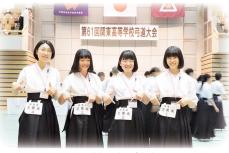

## **Club** Activities

The Founding Day Marathon

The Canoe Club in the Interscholastic Athletic Games-

The Kyudo Club - 3rd Prize in Kanto -

The Baseball Club - Aiming to the Top -

The Calligraphy Club - Dynamic Writing Performance -